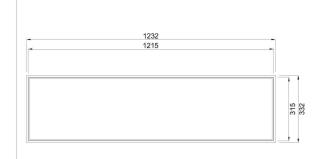

**Dimensions** 

**Dimensions** 31mm Overall Depth

**Cutout** LC7043: Plaster Cutout: 1215 x 315mm - Overall

Frame: 1232x332mm

**Cutout** LC7039: Plaster Cutout: 315 x 315mm - Overall

Frame 332 x 332mm

**Cutout** LC7041: Plaster Cutout: 615 x 315mm - Overall

Frame 632 x 332mm

**Cutout** LC7042: Plaster Cutout: 615 x 615mm - Overall

Frame 632 x 632mm

**Cutout** LC7044: Plaster Cutout: 1215 x 615mm - Overall

Frame: 1232x632mm