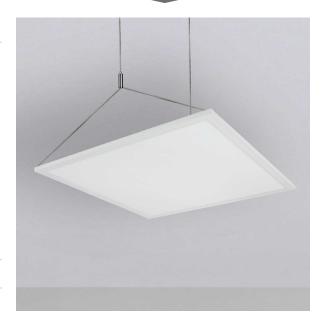

## Suspension Kit

The BLAIZE LED Suspended Panel Light is at the leading edge of commercial lighting. Suitable for surface mounting, recessed or suspended. Eliminate maintenance costs and enjoy a high efficiency light source. Dimmable Driver available.

Suspended panel lights look great above boardroom tables. Our Blaize redefines Panel Lights with clean lines and low glare solution.

#### **Material Specifications**

Material Stainless Steel

**Application** Attaches to BLAIZE & CREST Panel Lights (Sold

Separately)

Warranty 5 Year Replacement
Accessories Ceiling Hooks Included
Suspension Length Adjustable to 1150mm (Max)