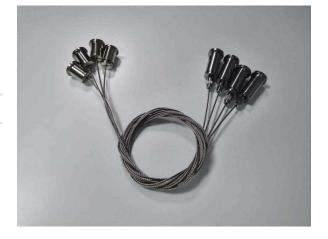

#### **Material Specifications**

Material Stainless Steel

**Application** Attaches to BLAIZE & CREST Panel Lights (Sold

Separately)

Warranty 5 Year Replacement
Accessories Ceiling Hooks Included
Suspension Length Adjustable to 1150mm (Max)

### VARIATIONS

**LC7056** Suspension Kit S/S to suit Panel Lights (4 pcs), 1.2m

**LC7078** Suspension Kit S/S A-frame Wire to suit Panel Lights (2 pcs), 1.2m