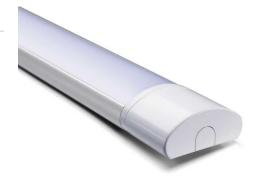

# 1200mm Surface Mount Batten

The CADE Batten is an awesome LED solution to replace outdated fluorescent battens. Designed to be surface mounted with a slim, compact profile, it produces a wide beam angle and high lumen output. It provides efficient and functional task lighting in garages and storage spaces. Available in two sizes. Tricolour (3000K - 4000K - 6000K)

#### **Material Specifications**

**Material** 6063 Aluminum housing + PC cover + PC end

caps

**Finish** White Powder Coat

**Dimensions** 80mm (W) x 35mm (H) x 1190mm (L)

Ingress ProtectionIP44Impact RatingIK05

#### **VARIATIONS**

LC2388

CADE 40W Surface Mount Batten, 1190mm, White, Non-Dim, Tri-Colour