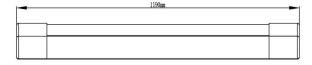

# 1200mm Surface Mount Batten

The CADE Batten is an awesome LED solution to replace outdated fluorescent battens. Designed to be surface mounted with a slim, compact profile, it produces a wide beam angle and high lumen output. It provides efficient and functional task lighting in garages and storage spaces. Available in two sizes. Tricolour (3000K - 4000K - 6000K)

#### **Material Specifications**

**Material** 6063 Aluminum housing + PC cover + PC end

caps

**Finish** White Powder Coat

**Dimensions** 80mm (W) x 35mm (H) x 1190mm (L)

Ingress ProtectionIP44Impact RatingIK05