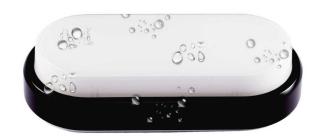

# **COMET 12W**Oval IP54 Bulkhead

The COMET 12W Oval Bulkhead is an oval shaped low profile luminaire. Constructed from poly-carbonate, it is a robust, corrosion free and extremely durable fitting, designed for exterior use on walls and eaves. It is also suited for marine environments.

### **Material Specifications**

Material PC Base & Cover

**Dimensions** 198mm x 97mm x 39mm

Ingress Protection IP54

**Benefits** White & Black Trims included

Warranty 5 Year Replacement