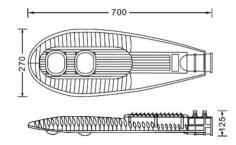

#### **Material Specifications**

**Colour** Corrosion Resistant Powder Coat, Black

Ingress ProtectionIP65Impact RatingIK09

**Dimensions** 700mm x 280mm x 112mm

Spigot Size 65mm (Dia)
Weight 5.2kg

Warranty 5 Year Replacement