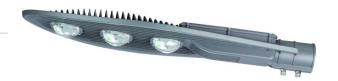

## **DEX 180W**

# Industrial Streetlight

The Dex Streetlight Range is designed for exterior applications where design and style matters. Suited for carparks, boardwalks and common thoroughfares.

The state-of-the-art DEX 180W LED Streetlight Module is equipped with Epistars highly efficient LEDs. Based on the reliability and long life of LEDs, and the elimination of lamp replacements, this significantly reduces maintenance requirements providing unprecedented cost savings. PE Cell not available for this model.

#### **Material Specifications**

Colour Corrosion Resistant Powder Coat, Black Dimensions 880mm (L) x 340mm (W) x 122mm (H)

**Ingress Protection** IP65 IK09 **Impact Rating** Spigot Size 68mm (Dia)

Warranty 5 Year Replacement

#### **Electrical Specifications**

**Power Supply** Integral Sosen Driver, Non-Dimmable

**Input Voltage** 240V

**Connection Method** Hard Wiring Required -25°C to +45°C **Operating Temperature (Ta)** 

### **Optic Specifications**

3pcs x 60W Epistar COB **Light Source** 

**Delivered Lumens** 21.890lm **Correlated Colour Temperature** 5700K CRI > 70Ra 150° **Beam Angle** 

Reported L70 (Hours) > 54,000 Hrs

#### **VARIATIONS**

LC6507 DEX 180W LED Streetlight, Black, Non-Dim, 5700K