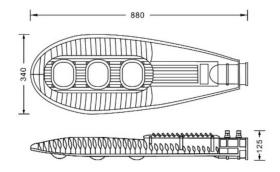

#### **Material Specifications**

Colour Corrosion Resistant Powder Coat, Black Dimensions 880mm (L) x 340mm (W) x 122mm (H)

**Ingress Protection** IP65 IK09 **Impact Rating** Spigot Size 68mm (Dia)

Warranty 5 Year Replacement