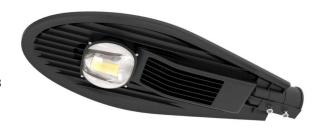

#### **Material Specifications**

**Colour** Corrosion Resistant Powder Coat

Ingress ProtectionIP65Impact RatingIK09

**Dimensions**  $500 \text{mm(L)} \times 214 \text{mm(W)} \times 81 \text{mm(H)}$ 

Spigot Size53mm DiaWeight2.24kg