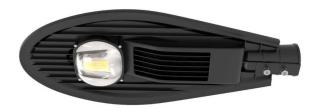

## **DEX 60W** Industrial Streetlight

The DEX 60W LED streetlight offers a reliable and modular LED solution for retrofits and new installs. The high output 60W Epistar LED chip features a Batwing distribution lens system to ensure a wide and even spread of light, which is perfect for paths and walkways. The architecturally design heat sink maximises cooling of both the LED chips and driver for greater system reliability.

The Dex Streetlight Range are designed for exterior applications where design and style matters. Suited for carparks, boardwalks and common thoroughfares.

53mm (Dia) IP65 IK09

240V

7670lm 80Ra 150° 40,000 Hrs

5 Year Replacement

Hard Wiring Required

1pc 60W Epistar COB

-25°C to +45°C

Corrosion Resistant Powder Coat 500mm (L) x 214mm (W) x 81mm (H)

Integral Sosen Driver, Non-Dimmable