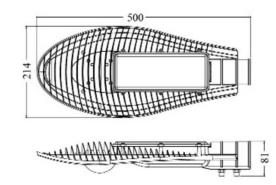

5 Year Replacement

Hard Wiring Required

1pc 60W Epistar COB

-25°C to +45°C

Corrosion Resistant Powder Coat 500mm (L) x 214mm (W) x 81mm (H)

Integral Sosen Driver, Non-Dimmable