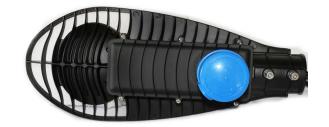

# **DEX 60W**Streetlight PE Cell

DEX 60W LED Carpark and Street Light is an effective energy replacement of metal halide equivalents. Streetlights with PE Cells are available from 40-watt up to 120-watts. This fixture can be mounted to building or light poles.

### **Material Specifications**

MaterialDie-Cast High Grade AluminiumColourCorrosion Resistant Powder Coat, BlackDimensions480mm (L) x 200mm (W) x 110mm (H)

Spigot Size53mm (Dia)Impact RatingIK09Ingress ProtectionIP65Weight2.4kg

#### **VARIATIONS**

**LC6509** DEX 60W LED Streetlight w. PE Cell, Black, Non-Dim, 5700K