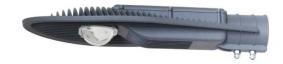

# Industrial Streetlight

The Dex Streetlight Range is designed for exterior applications where design and style matters. DEX has a sleek contemporary design constructed with a durable aluminium body that is anti-corrosion powder coated. It has excellent optical quality and a toughened glass diffuser. The DEX 80W Streetlight has brilliant horizontal light distribution for even light spread. Suited for carparks, boardwalks and common thoroughfares.

#### **Material Specifications**

**Material** Die-cast High Grade Aluminium

**Colour** Corrosion Resistant Powder Coat, Black

Ingress ProtectionIP65Impact RatingIK09

**Dimensions** 620mm (L) x 260mm (W) x 101mm (H)

Spigot Size65mm DiaWeight3.8kg

Warranty 5 Year Replacement

**Power Supply** Integral Sosen Driver, Non-Dim

**Input Voltage** 240V

Connection MethodHard Wiring RequiredOperating Temperature (Ta) $-25^{\circ}$ C to  $+45^{\circ}$ C

### **Optic Specifications**

**Light Source** 1pc 80W Epistar COB

 Delivered Lumens
 9,272lm

 CRI
 80Ra

 Beam Angle
 150°

 Rated Lifetime (L70B20)
 40,000 Hrs