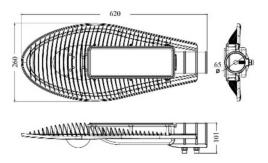

#### **Material Specifications**

**Material** Die-cast High Grade Aluminium

**Colour** Corrosion Resistant Powder Coat, Black

Ingress ProtectionIP65Impact RatingIK09

**Dimensions** 620mm (L) x 260mm (W) x 101mm (H)