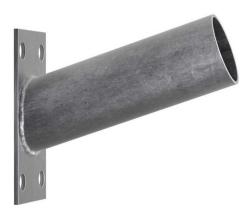

## Flat Mount

Streetlight Brackets are exceptional in terms of strength. This Streetlight Mounting bracket is used for positioning streetlights on buildings and is resistant to extreme weather conditions. Manufactured in Australia. Being stylish in appearance and easy to install, it is widely demanded by our clients. 48mm Spigot & 60mm Spigot.

#### **Material Specifications**

Material Mild Steel

Finish Hot Dip Galvanised

Mounting Pole Mounted at 15° Tilt

**Australian Standards** Manufactured by Qualified Tradespersons

Warranty 5 Year Replacement

**Benefits** Can be Painted, or Powdercoated

Spigot SizeLC6510: 48mm DiaSpigot SizeLC6512: 60mm Dia