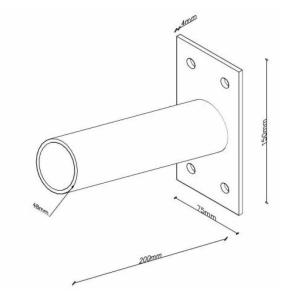

## Flat Mount

Streetlight Brackets are exceptional in terms of strength. This Streetlight Mounting bracket is used for positioning streetlights on buildings and is resistant to extreme weather conditions. Manufactured in Australia. Being stylish in appearance and easy to install, it is widely demanded by our clients. 48mm Spigot & 60mm Spigot.

**Benefits** Can be Painted, or Powdercoated

Spigot SizeLC6510: 48mm DiaSpigot SizeLC6512: 60mm Dia