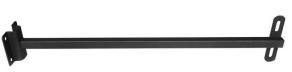

#### **Material Specifications**

| Material           | Mild Steel Arm                       |
|--------------------|--------------------------------------|
| Finish             | Anti-Corrosive AkzoNobel Powder Coat |
| Dimensions         | 500mm/ 800mm/ 1000mm                 |
| Ingress Protection | IP66                                 |
| Impact Rating      | IK10                                 |
| Application        | Signage                              |
| Weight             | 500mm: 1.1Kg, 800mm: 1.6kg           |
| Warranty           | 5 Year Replacement                   |
|                    |                                      |

## VARIATIONS

| LC2358 | Floodlight Mount Arm, Black, 500mm  |
|--------|-------------------------------------|
| LC2359 | Floodlight Mount Arm, Black, 800mm  |
| LC2377 | Floodlight Mount Arm, Black, 1000mm |

LC2399 Floodlight Mount Arm, Black, 1500mm