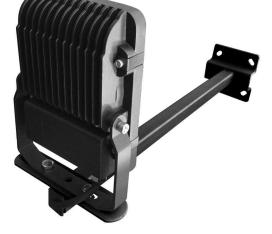

# Floodlight Bracket Mount Arm

Use a Floodlight Mount Arm bracket to mount floodlights on walls for signage. Suits RHYNE, LENNOX, AZTEC & VERTEX Floodlights.

Whatever the situation, whatever the application, we manufacture an extensive range of lighting brackets for your lighting bracket and sign-post needs. We design and manufacture all our brackets here in Australia, and we also have in-house painting facilities, so we can finish any of these brackets to suit your requirements.

#### **Optic Specifications**

Mounting

Attaches to RHYNE, LENNOX, AZTEC & VERTEX Floodlights

## VARIATIONS

| LC2358 | Floodlight Mount Arm, Black, 500mm  |
|--------|-------------------------------------|
| LC2359 | Floodlight Mount Arm, Black, 800mm  |
| LC2377 | Floodlight Mount Arm, Black, 1000mm |