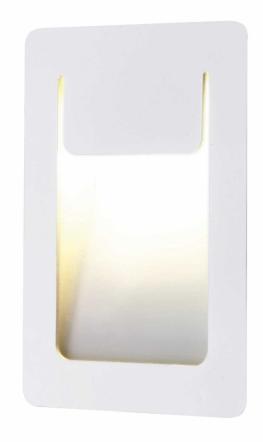

# Recessed Wall Light

The GROVE is a recessed stair light available in white or black finish to blend with modern interiors. Designed in Europe, it offers smart styling yet effortless simplicity, ideal for stairwells and hallways where it creates artistic but stunning and homely shadows. Compact and low profile, its recessed design sits flush with the wall, perfect for narrow spaces. With an IP20 rating, it should not be used in moist or damp areas.