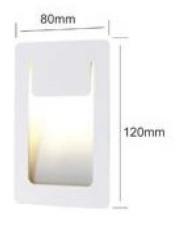

#### **Material Specifications**

Material Aluminium

**Dimensions** 80mm (W) x 120mm (H)

**Benefits** Min. 25mm Depth (44mm including Driver)

Ingress Protection IP20

 Cutout
 65mm x 100mm

 Warranty
 5 Year Replacement