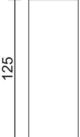

#### **Material Specifications**

Material Finish Dimensions Impact Rating **Ingress Protection** Warranty

Aluminium Housing with Tempered Glass Black Textured Powdercoat 125mm (H) x 90mm (D) x 40mm (W) IK08 IP54 5 Year Replacement