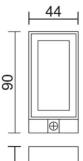

#### **Material Specifications**

Material Finish Dimensions Impact Rating **Ingress Protection** Warranty

Aluminium Housing with Tempered Glass Black Textured Powdercoat 125mm (H) x 90mm (D) x 40mm (W) IK08 IP54 5 Year Replacement