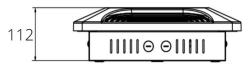

#### **Material Specifications**

Housing6063 Die Cast AluminiumFinishAnti-Corrosive Powder CoatDimensions382mm x 382mm x 112mm(D)

**Mounting** Surface Mount (Recess frame optional)

Impact RatingIK10Ingress ProtectionIP65Weight4.6kgWarranty5 Years