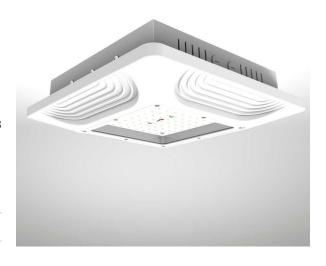

# Canopy Light

The LAWSON MK-II 100W Canopy Light is an ideal replacement for obsolete metal halide canopy lights, saving power and reducing maintenance costs. These attractive and functional LED canopy lights will be perfect for your needs providing rugged fitting with exceptional brightness. The LAWSON surface mount LED canopy light is suitable for outdoor applications such as loading docks, petrol stations, food processing plants and common areas. Featuring an IP65 and IK10 rating, they are durable and built to last.