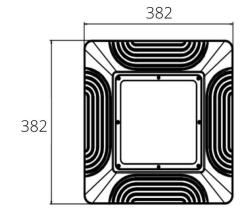

#### **Material Specifications**

Housing6063 Die Cast AluminiumFinishAnti-Corrosive Powder CoatDimensions382mm x 382mm x 112mm(D)

**Mounting** Surface Mount (Recess frame optional)

Impact RatingIK10Ingress ProtectionIP65Weight4.6kgWarranty5 Years