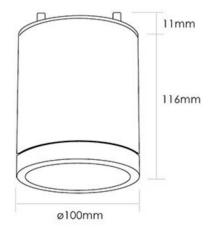

# Exterior Can Light IP65

The LITHO Surface Mount Can Light, made from cast aluminium with a sandy anthracite powder coated finish, is perfect for walkways, hallways, amenities, under eaves and where recessed downlights aren't suitable. Designed to be compact and easy to install, the lightweight IP65 can light is suitable for use in a number of external applications where dust and water are present. The routed line details in the shell gives it that touch of styling while maintaining a minimalist aesthetic.

#### **VARIATIONS**

**LC4108** LITHO 9W Exterior Surface Mount Can Light, Sandy Anthracite, 55°, Non-

Dim, 3000K, 1,134lm