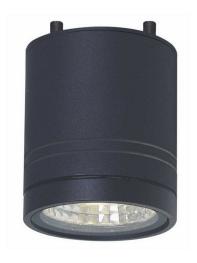

# Exterior Can Light IP65

The LITHO Surface Mount Can Light, made from cast aluminium with a sandy anthracite powder coated finish, is perfect for walkways, hallways, amenities, under eaves and where recessed downlights aren't suitable. Designed to be compact and easy to install, the lightweight IP65 can light is suitable for use in a number of external applications where dust and water are present. The routed line details in the shell gives it that touch of styling while maintaining a minimalist aesthetic.