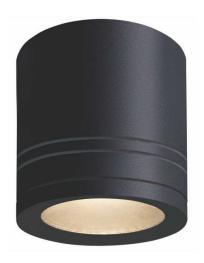

# Round Surface Can Light

The Litho Can Light Range is loved by all specifiers. Compact design, easy to install-it makes a great statement! Available in white, black and silver, and also as an exterior IP rated option. Include these in your next project, and be amazed by the effect of these great LED surface mounted Can Lights. A quality downlight, perfect for hard to cut surfaces like concrete ceilings.

#### **Material Specifications**

MaterialDie-Cast AluminiumColourWhite/ Black/ SilverDimensions100mm (Dia) x 106mm (H)

Impact RatingIK07Ingress ProtectionIP20

Warranty 5 Year Replacement

#### **VARIATIONS**

LITHO 9W Surface Mount Can Light, Black, 55°, Phase Dim, 3000K,

904lm