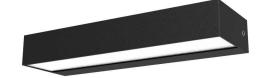

# **MORGAN 12W** Exterior Wall Light

The MORGAN 12W is a slimline outdoor wall light with ultimate versatility as a onedirectional light that can be mounted facing either up or down. The integrated LED is housed behind a sealed prismatic glass allowing for high lamp efficiency. The waterproofing mechanism on the installation side is achieved through overlapping components, and not through mechanical pressure, ensuring a perfect IP65 enclosure.

#### **Material Specifications**

| Material           | Aluminium & Prismatic Glass     |
|--------------------|---------------------------------|
| Colour             | Black Textured Powdercoat       |
| Dimensions         | 220mm (W) x 69mm (D) x 32mm (H) |
| Weight             | 0.68kg                          |
| Impact Rating      | IK08                            |
| Ingress Protection | IP65                            |
| Warranty           | 5 Year Replacement              |
|                    |                                 |