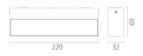

#### **Material Specifications**

| Material           | Aluminium & Prismatic Glass     |
|--------------------|---------------------------------|
| Colour             | Black Textured Powdercoat       |
| Dimensions         | 220mm (W) x 69mm (D) x 32mm (H) |
| Weight             | 0.68kg                          |
| Impact Rating      | IK08                            |
| Ingress Protection | IP65                            |
| Warranty           | 5 Year Replacement              |
|                    |                                 |