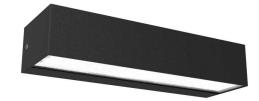

# **MORGAN 16W** Up/Down Exterior Wall Light

The big brother of the MORGAN 12W, the MORGAN 16W is a slimline outdoor wall light with a two-directional light beam that blends seamlessly with modern exteriors. The integrated LED is housed behind a sealed prismatic glass allowing for high lamp efficiency. The waterproofing mechanism on the installation side is achieved through overlapping components, and not through mechanical pressure, ensuring a perfect IP65 enclosure. In application, the MORGAN 16W is the perfect complement to its one-directional smaller brother.