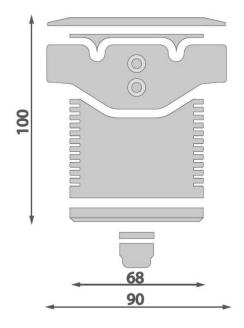

# **Material Specifications**

**Housing** Die-cast aluminium with tempered glass and 316

stainless steel cover

Ingress Protection IP68
Impact Rating IK10

**Dimensions** 90mm (Dia) x 100mm (H)

Cutout 82mm Dia