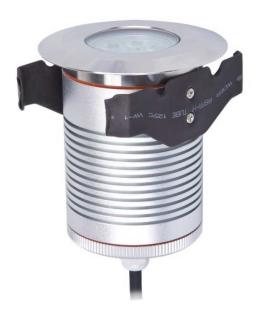

# **NEO-G Maxi 11.5W** IP68 Ground Light

The NEO-G LED Ground Lights are marine grade quality, covered with a five year warranty. Capable of being completely submerged, these lights are great for pools, driveways, ponds and decks. Can be installed in concrete or gravel. 8mm tempered glass lens supports 2000kg drive over, manufactured with high quality anodized aluminium outer casing. These LED recessed fittings have a stainless steel (316L) front face protecting them from water including salt water and general corrosion. Driver sold separately. This product is not dimmable.

# **Material Specifications**

**Housing** Die-cast aluminium with tempered glass and 316

stainless steel cover

Ingress Protection IP68
Impact Rating IK10

**Dimensions** 90mm (Dia) x 100mm (H)

Cutout 82mm Dia