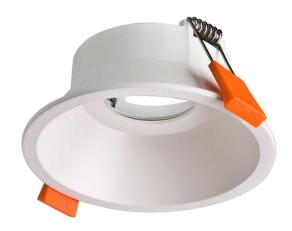

# Recessed Mount Ring

The Recessed K1.0 Mount Ring is available in both matt white and matt black. The ultra-thin frame creates a modern and sleek look while the deep recessed feature helps prevent glare, making it a practical choice for lighting. This product is suited to residential interiors. It is compatible with all NEO LED modules.

### **Material Specifications**

MaterialAluminum, with PowdercoatColourMatt White / Matt BlackDimensions100mm (Face Dia) x 40mm (H)

**Cutout** 90mm Dia

**Warranty** 5 Year Replacement

**Application** Attaches to All NEO Downlight Modules

**Benefits** Deep Recessed, for Anti-Glare