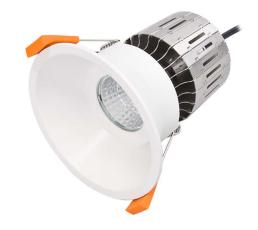

# Recessed Mount Ring

The Recessed K1.0 Mount Ring is available in both matt white and matt black. The ultra-thin frame creates a modern and sleek look while the deep recessed feature helps prevent glare, making it a practical choice for lighting. This product is suited to residential interiors. It is compatible with all NEO LED modules.

### **Material Specifications**

MaterialAluminum, with PowdercoatColourMatt White / Matt BlackDimensions100mm (Face Dia) x 40mm (H)

**Cutout** 90mm Dia

**Warranty** 5 Year Replacement

**Application** Attaches to All NEO Downlight Modules

**Benefits** Deep Recessed, for Anti-Glare