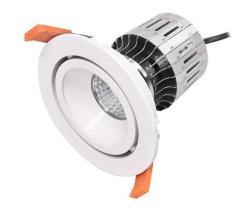

# Adjustable Mount Ring

The K2.0 Mount Ring is a versatile accessory for LED modules that comes in both matt white and matt black options. Its adjustable feature allows for precision positioning, making it ideal for both functional and aesthetic purposes. The 90mm cutout size makes it compatible with a wide range of LED modules, adding to its versatility. It's a great choice for anyone looking to enhance their lighting setup with a high-quality, customisable accessory.

#### **Material Specifications**

MaterialAluminium, with PowdercoatApplicationAttaches to NEO Downlight Module

Warranty 5 Year Replacement

Cutout90mm DiaIngress ProtectionIP20

**Dimensions** 105mm Face Dia

**Benefits** Gimbal Design for Flexible Positioning (30°

Swivel)