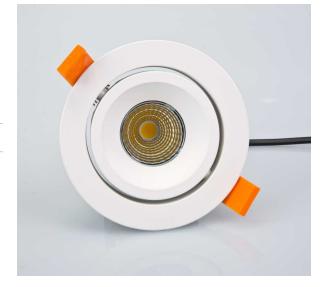

# Adjustable Mount Ring

The K2.0 Mount Ring is a versatile accessory for LED modules that comes in both matt white and matt black options. Its adjustable feature allows for precision positioning, making it ideal for both functional and aesthetic purposes. The 90mm cutout size makes it compatible with a wide range of LED modules, adding to its versatility. It's a great choice for anyone looking to enhance their lighting setup with a high-quality, customisable accessory.

#### **Material Specifications**

MaterialAluminium, with PowdercoatApplicationAttaches to NEO Downlight Module

Warranty 5 Year Replacement

Cutout90mm DiaIngress ProtectionIP20

**Dimensions** 105mm Face Dia

**Benefits** Gimbal Design for Flexible Positioning (30°

Swivel)