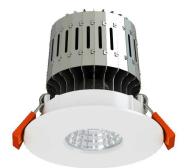

# **NEO K3.0 IP65** Mount Ring

The NEO K3.0 Mount Ring is a versatile product that can be used with all LED Downlight Modules in our range. It's specifically designed for use in wet areas like bathrooms, with a waterproof rating of IP65 and a silicon seal for extra waterproofing. Its simple flush design and tempered glass cover provide a sleek and modern look that fit well in a variety of settings.

#### VARIATIONS

LC5004 K3.0 Mount Ring IP65 Flush, White LC5062 K3.0 Mount Ring IP65 Flush, Black

**Classic Series** Proven. Quality. Customisable