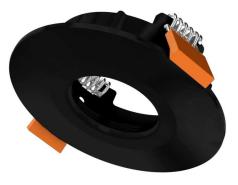

# **NEO K3.0 IP65** Mount Ring

The NEO K3.0 Mount Ring is a versatile product that can be used with all LED Downlight Modules in our range. It's specifically designed for use in wet areas like bathrooms, with a waterproof rating of IP65 and a silicon seal for extra waterproofing. Its simple flush design and tempered glass cover provide a sleek and modern look that fit well in a variety of settings.

#### VARIATIONS

LC5004 K3.0 Mount Ring IP65 Flush, White LC5062 K3.0 Mount Ring IP65 Flush, Black

**Classic Series** Proven. Quality. Customisable