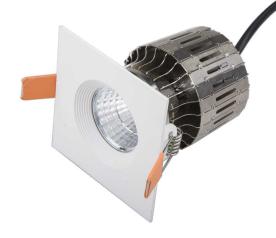

## **NEO K4.0** Square Fixed Mount Ring

The K4.0 Mount Ring suits all LED Modules in our range. The square fixed style has risen to popularity in recent times.

The Neo K4.0 Square LED Downlight provides an attractive lighting solution. Engineered design and heat sink efficiency ensures long life and allows for easy installation and maintenance. Downlight Modules sold separately.

## VARIATIONS

LC5005

K4.0 Mount Ring, Square Fixed, 70mm, White

Classic Series Proven. Quality. Customisable