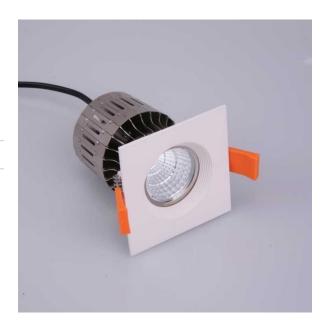

## **NEO K4.0** Square Fixed Mount Ring

The K4.0 Mount Ring suits all LED Modules in our range. The square fixed style has risen to popularity in recent times.

The Neo K4.0 Square LED Downlight provides an attractive lighting solution. Engineered design and heat sink efficiency ensures long life and allows for easy installation and maintenance. Downlight Modules sold separately.

## VARIATIONS

LC5005

K4.0 Mount Ring, Square Fixed, 70mm, White

Classic Series Proven. Quality. Customisable