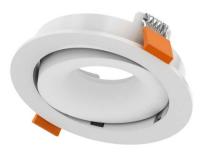

# **NEO K5.0** Round Gimbal Mount Ring

The K5.0 mount ring suits all LED Modules in the NEO range. As a fully rotatable, gimbal downlight, it is both versatile and flexible, ideal for galleries. Designed with a very small air gap for better thermal ratings.

## VARIATIONS

LC5007 LC5137

K5.0 Mount Ring, Round Adjustable, 95mm, White K5.0 Mount Ring, Round Adjustable, 95mm, Black