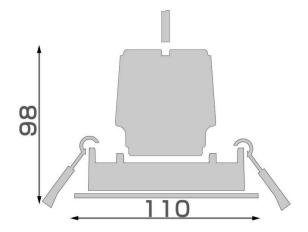

#### **Material Specifications**

| Material           | Premium Grade Aluminium               |
|--------------------|---------------------------------------|
| Colour             | Matt White/ Black                     |
| Application        | Attaches to all NEO Downlight Modules |
| Dimensions         | 110mm Face Dia                        |
| Cutout             | 95mm (Dia)                            |
| Ingress Protection | IP20                                  |
| Warranty           | 5 Year Replacement                    |
| Benefits           | Rotatable 355°                        |
| Adjustment         | +25° Gimbal                           |