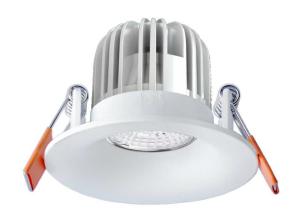

# Mini Recessed Mount Ring

Classic Series
Proven. Quality. Customisable

The Sleek Round Fixed Mount Ring is ideal for all retrofit projects. With a cutout size of 70mm, it will fit into most existing downlight holes. Also used in cabinet lighting, and ceiling bulkheads. The K7.0 Mount Ring is the smallest in our range - ideal for use with the DR8 Downlight Module.

#### **Material Specifications**

**Material** Premium Grade Aluminium

Colour Matt White/ Black

**Application** Attaches to NEO Downlight Module

Warranty 5 Year Replacement
Dimensions 78mm Face Dia x 18mm (H)