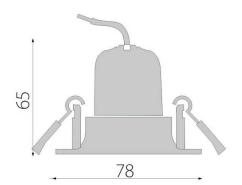

#### **Material Specifications**

**Material** Premium Grade Aluminium

Colour Matt White/ Black

**Application** Attaches to NEO Downlight Module

Warranty 5 Year Replacement
Dimensions 78mm Face Dia x 18mm (H)

Cutout70mmIngress ProtectionIP20