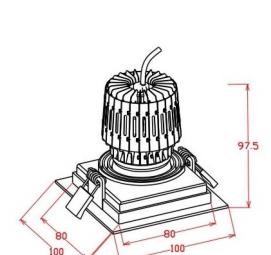

# **NEO K8.1** Square Mount Ring

The NEO K8 Range brings a hotel style downlight to our Modular Downlights. Choose between 1, 2 or 3 downlight mounting plates. Available with black recessed inserts. Manufactured with a Premium Quality, a solid gimbal feature, with minimal air gaps. Choose from any of our Downlight Modules.

#### **Material Specifications**

Material Colour Application Warranty Dimensions Cutout **Ingress Protection** Light Source

Premium Grade Aluminum Powdercoated Matt White / Black Retail, Hospitality, Multi Res 5 Year Replacement 100mm x 100mm 93mm x 93mm IP20 Attaches to All NEO Downlight Modules - Sold Separately