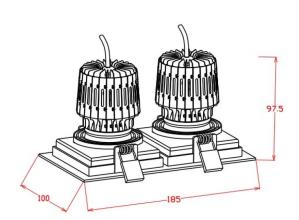

## **Material Specifications**

Material Colour

Warranty Dimensions Cutout Light Source Aluminium Frame Powdercoated Matt White Trim (Black Painted to Order) 5 Year Replacement 185mm x 100mm 170mm x 93mm Attached to all NEO Downlight Modules - Sold Seperately