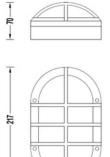

## decrolux Illuminating spaces. Inspiring growth.

1300 827 284 www.decrolux.com.au

**PUMA 8W** LED Grill Bulkhead

The PUMA Grilled Bulkhead is ideal for both interior and exterior applications in residential and commercial spaces. With an inbuilt LED, it is a low maintenance fitting suited for public areas, engineered to meet vandal resistant requirements. With cast aluminium housing and a polycarbonate lens, it is a robust fitting with an IP54 weatherproof rating. Designed for ultimate flexibility with wall or ceiling mount options. Available in black or white.

#### **Material Specifications**

Material Dimensions Ingress Protection Impact Rating Warranty Die Cast Aluminum Body, PC Lens 217mm x 133mm x 70mm IP54 IK08 5 Year Replacement