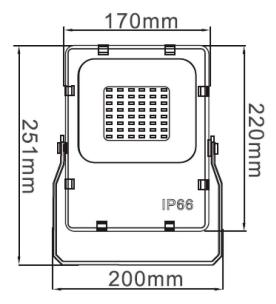

## **Material Specifications**

Material Aluminium Housing, Foggy Tempered Glass

Finish AkzoNobel Powder Coat

**Dimensions** 220mm(L) x 170mm(W) x 45mm (H)

Ingress Protection IP66

Warranty 7 Year Replacement