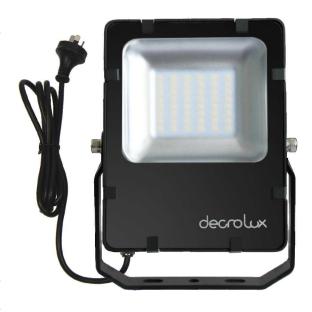

# Industrial Floodlight

The 24W RHYNE LED Floodlight is a stylish slimline design, giving a wide beam spread for an even light coverage. Tempered glass with a hard-wearing, anti-corrosion finish.

Security lighting is becoming increasingly important. LED flood lights are now producing more light than ever for the illumination of domestic and commercial outdoor spaces. Huge savings can be made on power consumption over the life of the fitting. Seven year replacement warranty. Removing the plug does not affect the warranty.

#### **VARIATIONS**

LC2347

RHYNE 24W Floodlight, Black, Non-Dim, 5700K, 3557lm