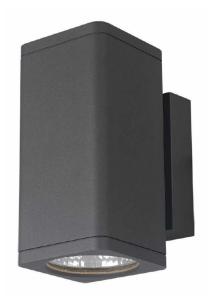

# Up/Down Exterior Light

The WINDSOR Exterior Light is a square design of the ROXX Exterior Range, suitable for various facade lighting applications, including accent lighting, building columns and architectural highlighting. Designed with a one-piece body, integrated driver housing and protective glass lenses on the two light heads, this modern luminaire provides a stylish solution for outdoor wall mounted lights. A fixing bracket is also included.