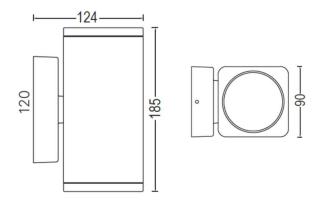

#### **Material Specifications**

Material Aluminium & Glass

ColourBlack or White Textured PowdercoatDimensions90mm (W) x 124mm (D) x 185mm (H)

**Base Plate Dimensions** 90mm (W) x 120mm (H)

Ingress Protection IP54