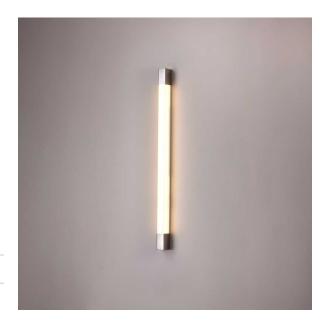

## **YORK 10W** 700mm Linear Mirror Light

The YORK 10W Mirror Light is a sleek and minimalist linear wall light, creating a subtle, yet refreshing presence in all applications. Ideal for vanities and mirror applications, its versatility can also be used to illuminate wardrobes, bedrooms and garages. Engineered with polished chrome ends with an acrylic cover, it is a striking modern wall light that will fit seamlessly in any architectural application.